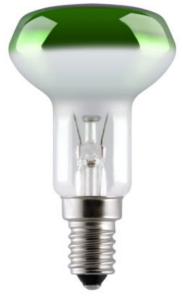

# Coloured Reflector - R50 (INC)

TU\*40R50/G/E14 230V GE 1/25 MIH

91389

#### **Product data**

| Product Code               | 91389                        |
|----------------------------|------------------------------|
| Bulb Shape                 | Reflector                    |
| Bulb Finish                | Aluminized; Colored (Coated) |
| Bulb Diameter [mm]         | 50                           |
| Nominal Length [mm]        | 86                           |
| Net weight per piece [g]   | 18                           |
| Gross weight per piece [g] | 32                           |
| Brand                      | General Electric (GE)        |
| Cap/Base                   | E14                          |