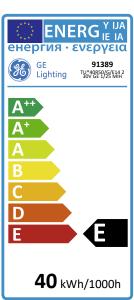

### Performance data

| Weighted energy consumption [kWh/1000h] | 39.2 |
|-----------------------------------------|------|
| Energy efficiency class (EEC)           | E    |
| Rated Life [h]                          | 1000 |

#### **Electrical data**

| Dimming Capability       | Yes |
|--------------------------|-----|
| Nominal power [W]        | 40  |
| Nominal lamp voltage [V] | 230 |